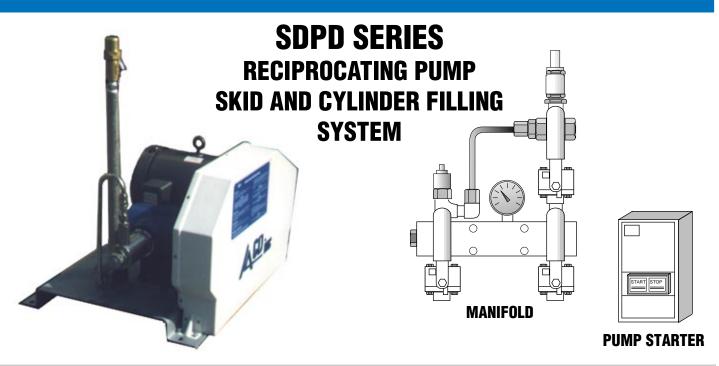

This "SDPD Cylinder Filling System" comes complete with the SDPD Skid Assembly, Remote Starter, Suction Strainer, Flex Line and Dual Cylinder Filling Manifold.

# **CYLINDER FILLING PUMP SKIDS**

### **SDPD SERIES**

### **Scope of Supply:**

- 7.5 TEFC electric motor
- Galvanized steel base with belt drive and plastic belt guard
- Push button starter with overloads (in NEMA enclosure)
- Surge chamber and discharge line
- Relief valve
- Pressure gauge and snubber
- Suction flex line
- Dual cylinder manifold with bypass and adjustable regulator