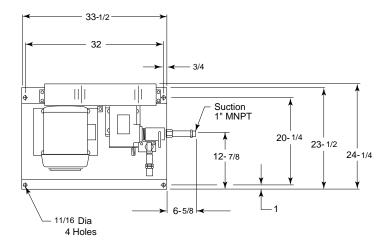

ote Starter, Suction Strainer, Flex Line and Dual Cylinder Filling Manifold.

## Specifications Liquids Pumped:

- Carbon Dioxide- 2.6 GPM (22 LBS.)
- Nitrous Oxide 2.6 GPM (26 LBS.)

## **Maximum Discharge Pressure**

■ 1700 PSIG

#### **Maximum Suction Pressure**

■ 350 PSIG

### **Input Power**

230/460 vac, 3ph, 60HZ,575 vac, 3ph, 60HZ

# **CYLINDER FILLING PUMP SKIDS**

# **CYLINDER FILLING PUMP SKIDS**

### **SDPD SERIES**

#### **Dimensions** (inches)



### **Scope of Supply:**

- 7.5 TEFC electric motor
- Galvanized steel base with belt drive and plastic belt guard
- Push button starter with overloads (in NEMA enclosure)
- Surge chamber and discharge line
- Relief valve
- Pressure gauge and snubber
- Suction flex line
- Dual cylinder manifold with bypass and adjustable regulator



### **Skid Settings:**

- High pressure relief valve set at 2000 PSIG
- Pump speed 450 RPM
- Pressure gauge range 0-3000 PSIG

\* Performance and installation data should be used for reference only. Contact ACD, Inc. if certified information is required.



2321 S. Pullman St., Santa Ana, CA 92705 Phone: 714/261-7533 Fax: 714/261-6285 1-800-525-4216



#### **Service Centers**

Cryocal, Inc. 2110-H S. Lyon Santa Ana, CA 92705 Phone: 714/724-8636 Fax: 714/641-1921 Pittsburgh Cryogenic Services, Inc. 767 State Route 30 Imperial, PA 15126 Phone: 412/695-1910 or 800/327-6461 Fax: 412/695-1926

CryoCanada, Inc. 530 McNicoll Avenue North York, Ontario Canada M2H 2E1

Phone: 416/502-1950 Fax: 416/502-1952

#### **ACD Representative:**