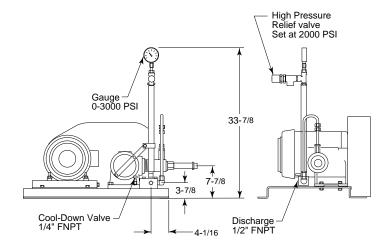

#### **Dimensions** (inches)

### **Skid Settings:**

- High pressure relief valve set at 2000 PSIG
- Pump speed 450 RPM
- Pressure gauge range 0-3000 PSIG

\* Performance and installation data should be used for reference only. Contact ACD, Inc. if certified information is required.